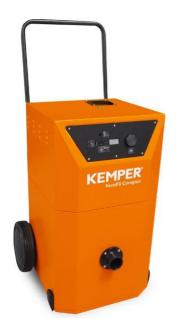

# VacuFil Compact

Art. No.: 82362

#### Applications

- · High levels of smoke and particles
- Non-stop operation
- Torch extraction
- · Alternating workplaces

#### **Benefits**

- Stepless preselection of the extraction power for the use of various extraction torches
- Intuitive one-button operation, for use with gloves
- Outstanding price-performance ratio thanks to a wide range of additional features
- High extraction capacity by means of side channel blower
- Well suited for changing workplaces due to compact design

#### **Properties**

- · Button activated filter cleaning
- · Side channel blower
- · Intuitive one-button operation
- · Stepless air volume selection
- USB Type-A charging socket
- Compact design
- · Monitoring of the extraction rate