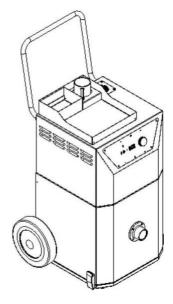

# VacuFil Compact

Art. No.: 82362

#### Applications

- · High levels of smoke and particles
- Non-stop operation
- Torch extraction
- · Alternating workplaces

#### **Benefits**

- Stepless preselection of the extraction power for the use of various extraction torches
- Intuitive one-button operation, for use with gloves
- Outstanding price-performance ratio thanks to a wide range of additional features
- High extraction capacity by means of side channel blower
- Well suited for changing workplaces due to compact design

#### **Properties**

- · Button activated filter cleaning
- · Side channel blower
- · Intuitive one-button operation
- · Stepless air volume selection
- USB Type-A charging socket
- Compact design
- · Monitoring of the extraction rate