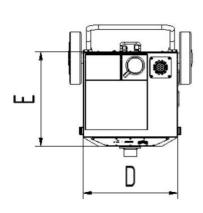

### **Technical Data**

| Dimensions |          |
|------------|----------|
| A          | 46.88 in |
| В          | 23.18 in |
| С          | 24.6 in  |
| D          | 17.71 in |
| E          | 17.71 in |