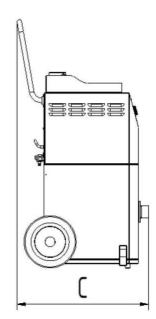

### **Technical Data**

| Dimensions |          |
|------------|----------|
| A          | 46.88 in |
| В          | 23.18 in |
| С          | 24.6 in  |
| D          | 17.71 in |
| E          | 17.71 in |