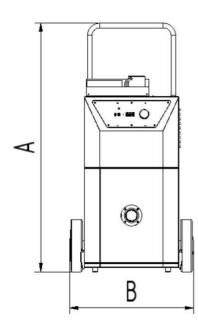

### **Technical Data**

| Dimensions |          |
|------------|----------|
| A          | 46.88 in |
| В          | 23.18 in |
| С          | 24.6 in  |
| D          | 17.71 in |
| E          | 17.71 in |